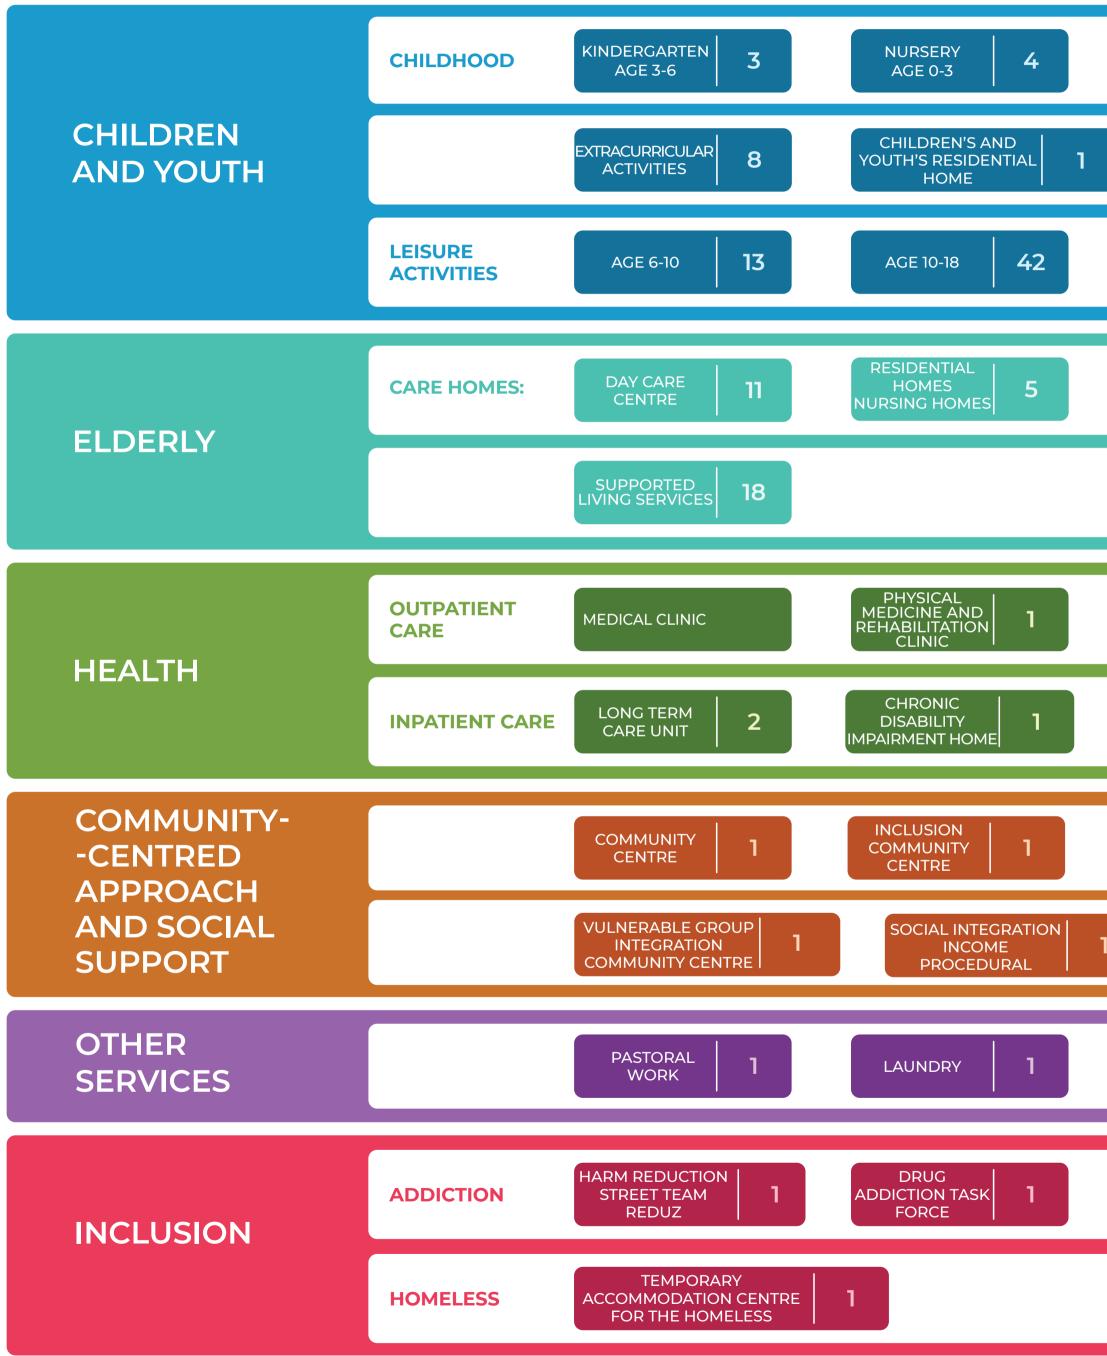

## FUNCTIONAL STRUCTURE BY SOCIAL RESPONSE AND SERVICE

NOTE: THE DIGIT TO THE RIGHT OFTHE FIELDS REPRESENTS THE NUMBER OF SOCIAL RESPONSES IN EACH TYPOLOGY - IN TOTAL 126

| ACCOM              | TEMPORARY<br>MODATION CENT<br>E CHILDREN AT R |                                                     |              |                                       |   |
|--------------------|-----------------------------------------------|-----------------------------------------------------|--------------|---------------------------------------|---|
|                    |                                               |                                                     |              |                                       |   |
|                    |                                               |                                                     |              |                                       |   |
|                    |                                               |                                                     |              |                                       |   |
|                    |                                               |                                                     |              |                                       |   |
|                    |                                               |                                                     |              |                                       |   |
|                    |                                               |                                                     |              |                                       |   |
| SOCIAL             | 2                                             | SOCIAL SUPPORT                                      | 1            |                                       |   |
| CANTEEN            |                                               | CENTRE                                              |              |                                       |   |
|                    |                                               |                                                     |              |                                       |   |
|                    |                                               |                                                     |              |                                       |   |
| DAY CARE<br>CENTRE | 1                                             | THERAPEUTIC<br>COMMUNITY                            | 1            | SOCIAL<br>RE-INTEGRATION<br>APARTMENT | 1 |
|                    | HIV/AIDS                                      | PSYCHOSOCIAL<br>ACCOMPAINMENT A<br>SUPPORT CARE CEN | AND <b>1</b> |                                       |   |